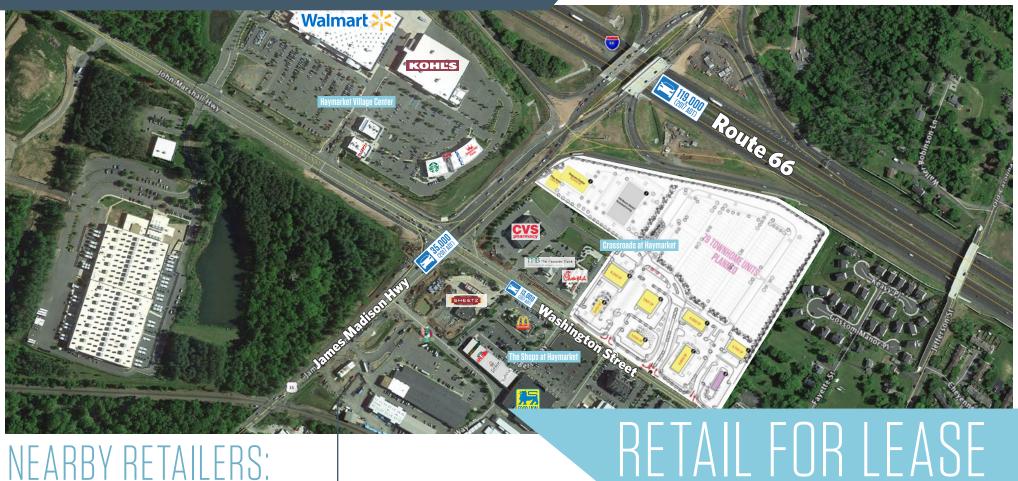

## CROSSROADS VILLAGE CENTER

15150 Washington Street, Haymarket, VA 20169 Town of Haymarket

**NEARBY RETAILERS:** 

- Conveniently located off I-66, James Madison Hwy (Rt 15), and Washington St (Rt 55).
- Proposed Pad Sites with permittable drive-thrus available for ground lease.
- Proposed multi-tenant building with up to 8,250 SF of retail available.

CROSSROADS VILLAGE CENTER

15150 Washington Street, Haymarket, VA 20169 Town of Haymarket