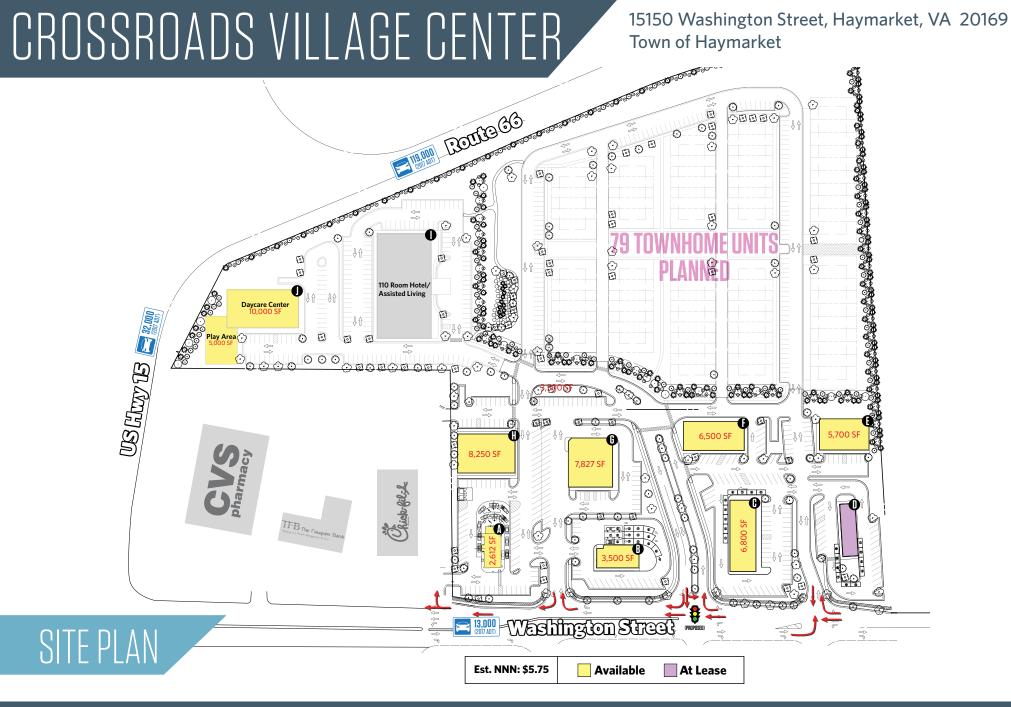

## CROSSROADS VILLAGE CENTER

15150 Washington Street, Haymarket, VA 20169 Town of Haymarket

**NEARBY RETAILERS:** 

- Conveniently located off I-66, James Madison Hwy (Rt 15), and Washington St (Rt 55).
- Proposed Pad Sites with permittable drive-thrus available for ground lease.
- Proposed multi-tenant building with up to 8,250 SF of retail available.

CROSSROADS VILLAGE CENTER

15150 Washington Street, Haymarket, VA 20169 Town of Haymarket